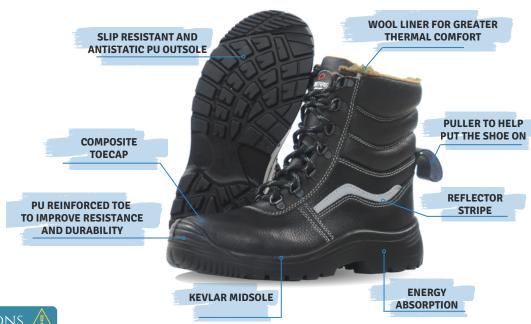

## **ARTICPRO**

SIZES U

EU 35>47 UK 3>12 US 3.5>13 Available in:

- Black leather boot with raised upper, suitable for cold environments;
- According with EN ISO 20345:2011 S3+SRC+CI;
- Composite toecap protection at an impact of 200J and compression resistance under a maximum load of 15kN;
- Kevlar midsole with drilling protection of 1100N;
- Resistant to water absorption and penetration;
- Resistant to oils, fats and chemicals.