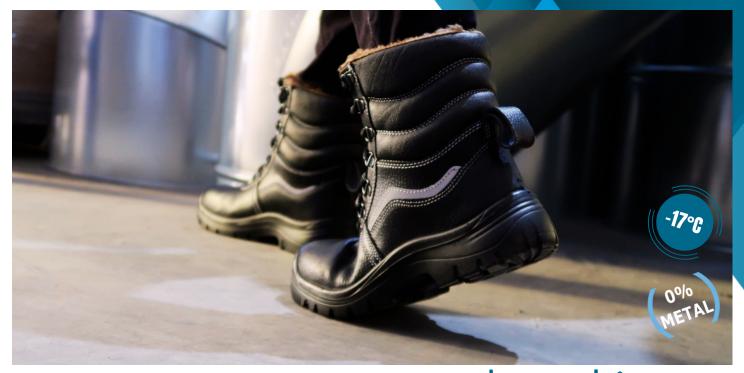

## **ARTICPRO**

SIZES U

EU 35>47 UK 3>12 US 3.5>13 Available in:

- Black leather boot with raised upper, suitable for cold environments;
- According with EN ISO 20345:2011 S3+SRC+CI;
- Composite toecap protection at an impact of 200J and compression resistance under a maximum load of 15kN;
- Kevlar midsole with drilling protection of 1100N;
- Resistant to water absorption and penetration;
- Resistant to oils, fats and chemicals.