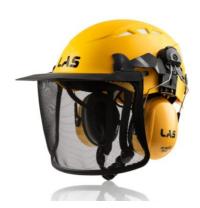

#### ✓ Earmuff connections configuration

- Possibility of adding earmuffs through the earmuff connector.
- Possibility of connecting the mesh visor 3M® PELTOR 4-B Series for arborist through the earmuff connector.

#### ✓ Visor attachment configuration

Possibility of connecting our visors (transparent, smoked, and mirrored visor LAS) with adaptor – adaptor included in the visor kit box.