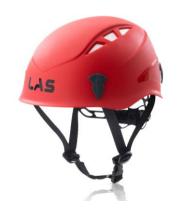

# **WORK HELMET MODEL PEGASO**

Air games and design to wear: free spirit outside and tailored fit inside. Sprinty and sporty look for a clean and compact helmet. A new concept of the work helmet, developed for a new experience of comfort and safety never tried!

#### ✓ Ventilation

Eight holes protected by aluminium nets guarantee optimal ventilation even in a static position.

#### ✓ Aluminium Air Grid

The air intakes are equipped with an anti-intrusion grille in aluminium, that prevents entry of external bodies/debris/insects while maintaining breathability.

#### ✓ Polyamide Clips

Helmet equipped with polyamide clips lamp compatible with all lamps with elastic bands on the market.