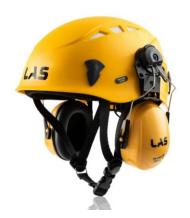

#### ✓ Earmuff connections configuration

- Possibility of adding earmuffs through the earmuff connector.
- Possibility of connecting the mesh visor 3M® PELTOR 4-B Series for arborist through the earmuff connector.