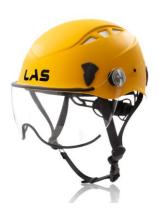

#### ✓ Visor attachment configuration

Possibility of connecting our visors (transparent, smoked, and mirrored visor LAS) with adaptor – adaptor included in the visor kit box.