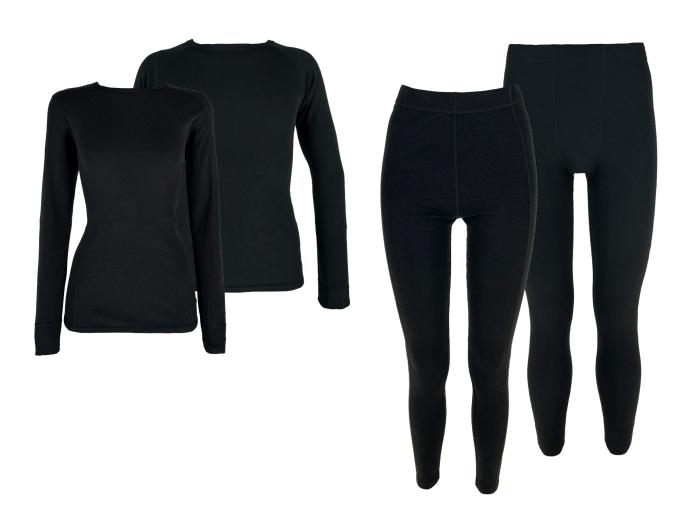

## SHIMMER WOOLSET

| MAN<br>S-4XL<br>WR10291<br>KR. <b>1499</b> | WOMAN<br>XS-3XL<br>WR10292<br>KR. <b>1499</b> | <b>Colors</b><br>Black Beauty | Shimmer is made of 100% pure merino wool. A soft and insulating quality that feels comfortable against the body. Wool works well under most types of weather and conditions. In addition to being a natural product, wool has fantastic properties – it keeps you warm even when the garment gets damp, it is antibacterial, moisture-absorbing, elastic, and flame-retardant. The waistband is covered with wool, ensuring that every part of the set has wool quality directly against the body. The top has a close-fitting shape with a round neck and cuff on the sleeves. The high waist and elastic waistband on the pants ensure a good fit during all activities.  Technical description: 100% merino wool. |
|--------------------------------------------|-----------------------------------------------|-------------------------------|----------------------------------------------------------------------------------------------------------------------------------------------------------------------------------------------------------------------------------------------------------------------------------------------------------------------------------------------------------------------------------------------------------------------------------------------------------------------------------------------------------------------------------------------------------------------------------------------------------------------------------------------------------------------------------------------------------------------|
|                                            |                                               |                               | Wash the garment in the machine on wool setting. Iron (Low temperature). Do not tumble dry, bleach or dry clean. Wash with a detergent suitable for wool and silk. Wash on the right side and dry inside out.                                                                                                                                                                                                                                                                                                                                                                                                                                                                                                        |
|                                            |                                               |                               | Black<br>Beauty                                                                                                                                                                                                                                                                                                                                                                                                                                                                                                                                                                                                                                                                                                      |